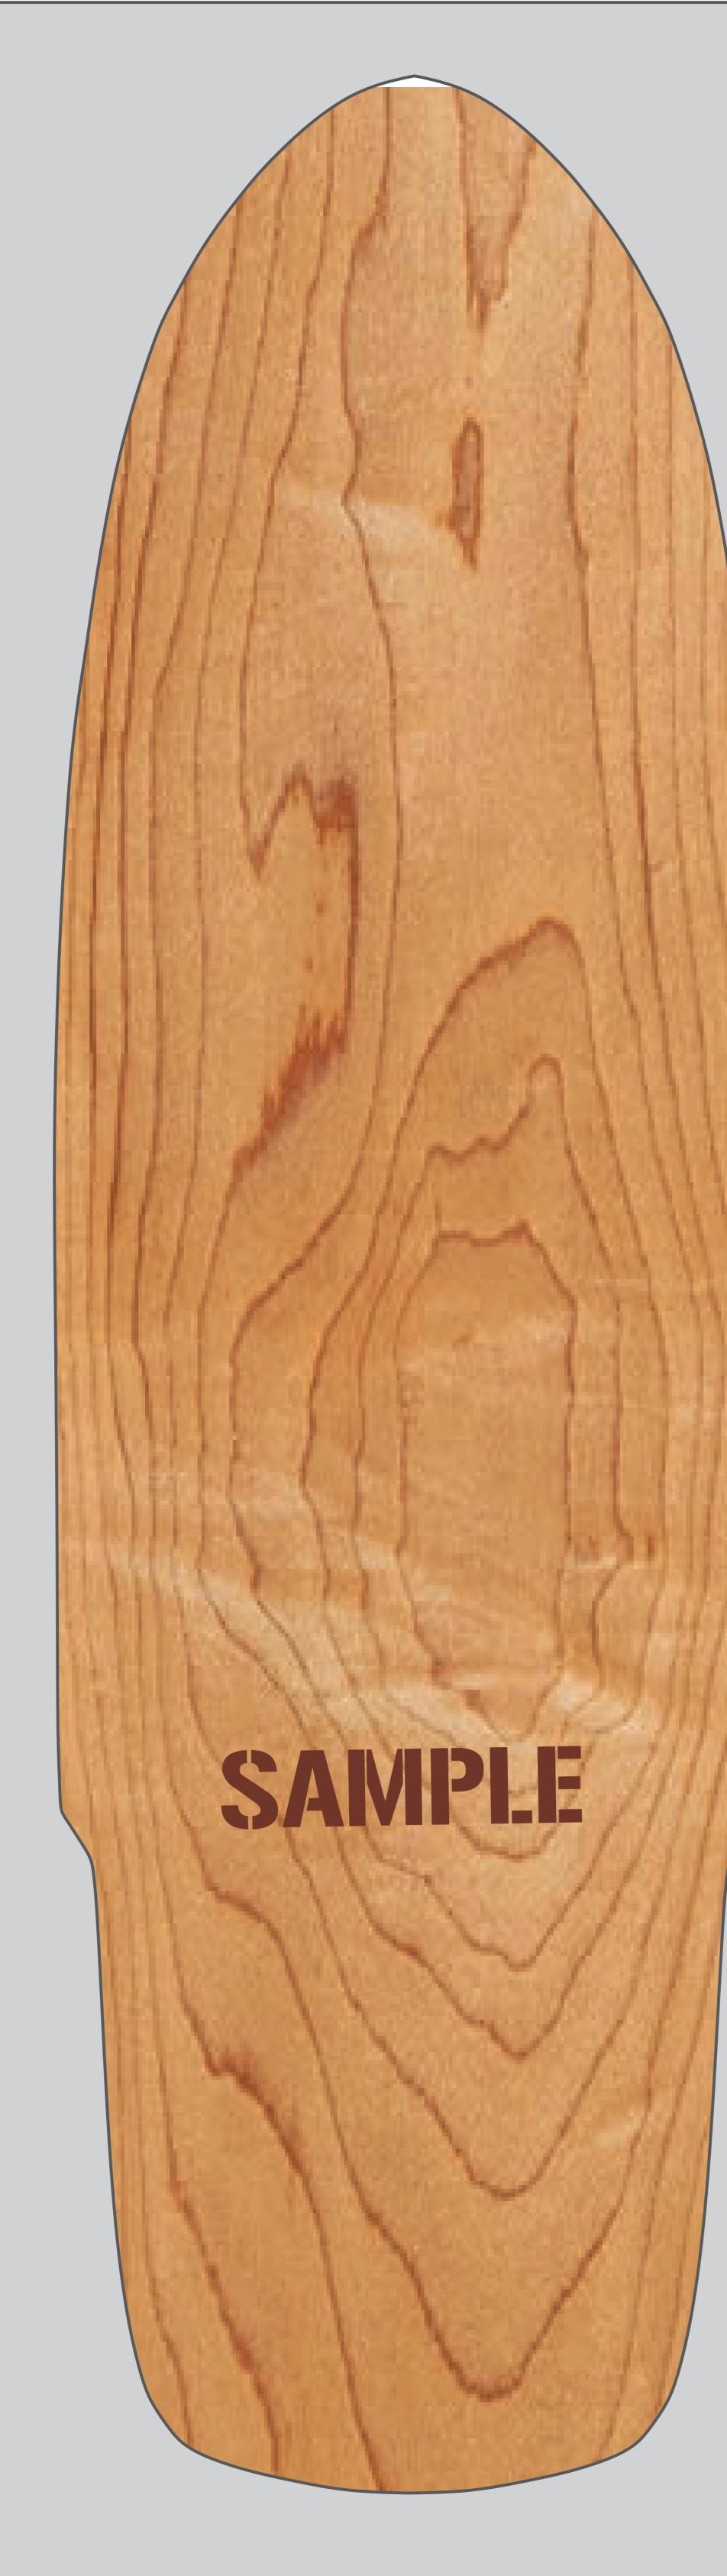

## TOP BOARD GRAPHIC TEMPLATE

- ]: pms NA
- : pms NA
- : pms NA
- **EXAMPLE** : pms NA

**Top Art Specs;** File Title: Sample Top Logo pms Color Key; E: pms 175 brown

: pms NA

: pms NA

Lay-up Schedule / 7 ply cross sec.

**Natural Veneer** 