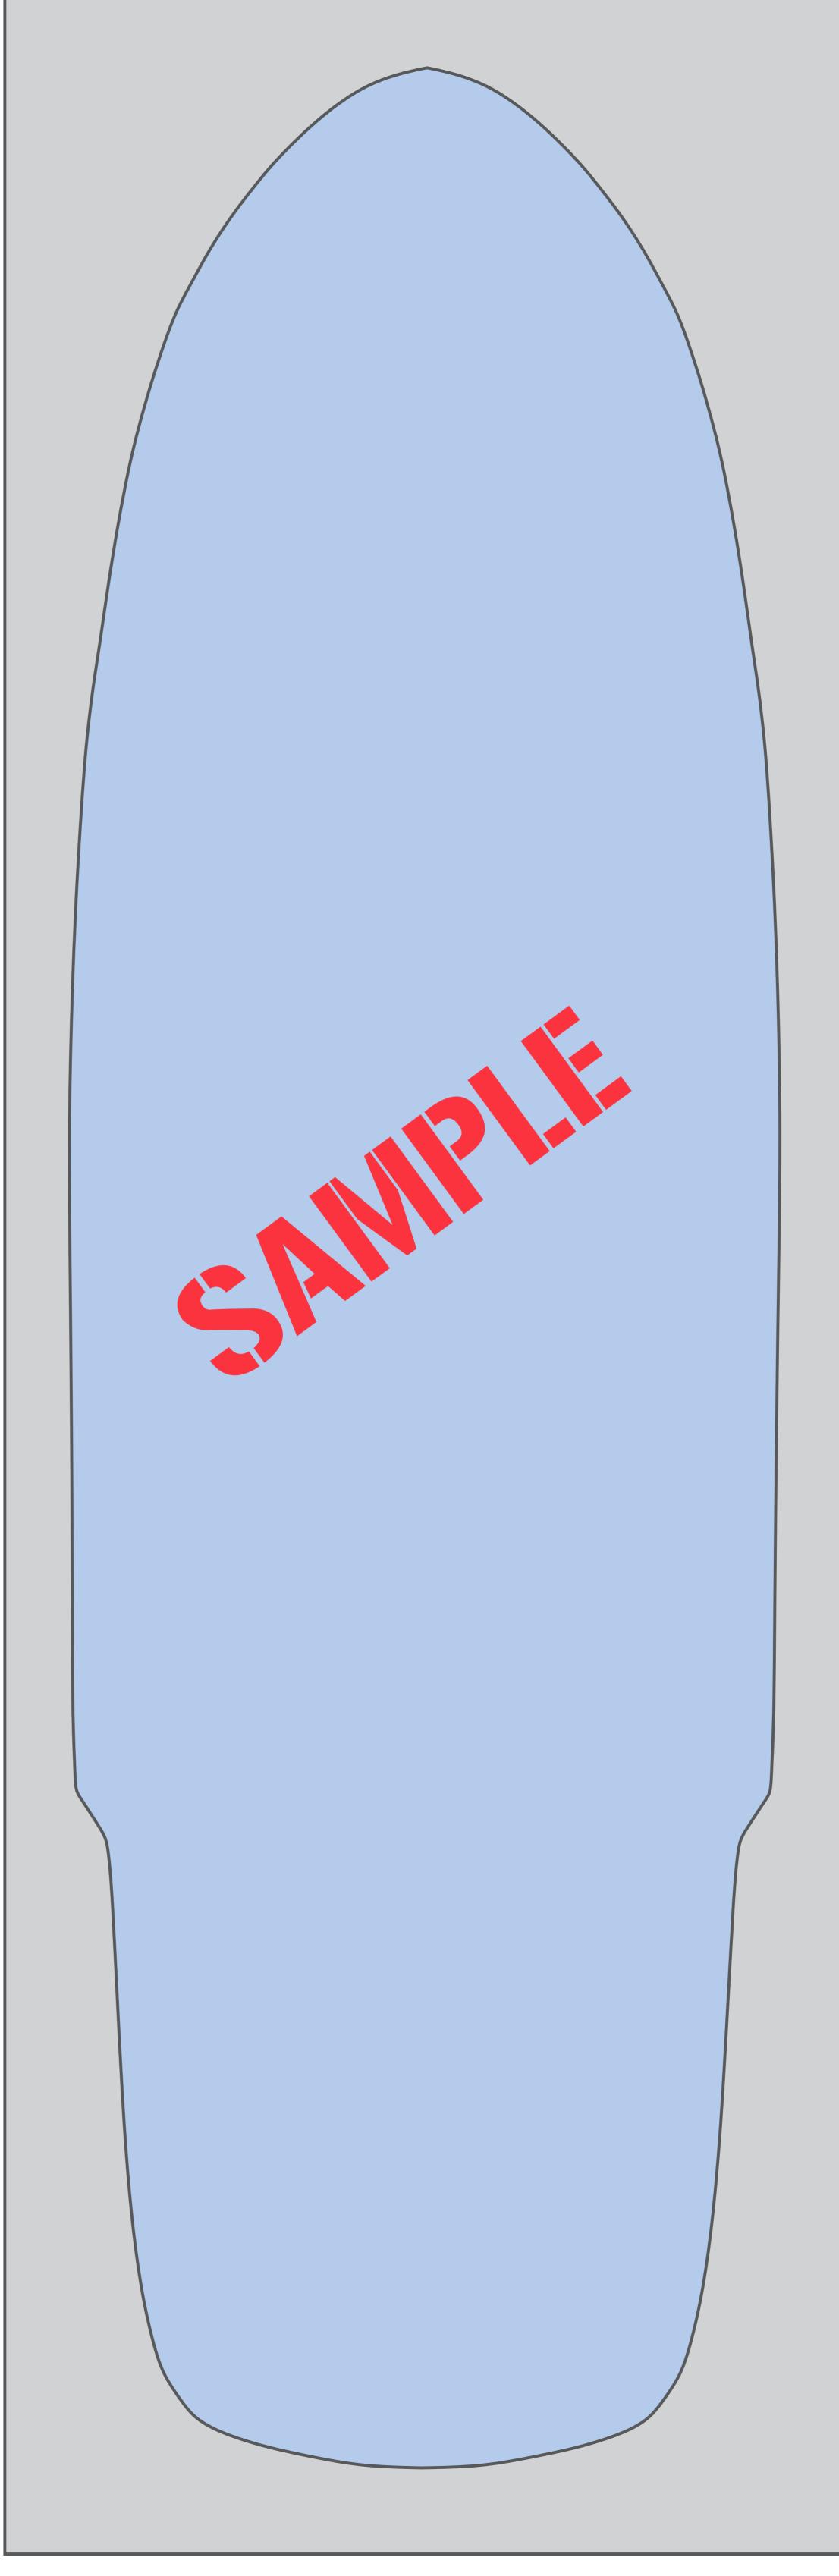

## BOTTOM GRAPHIC TEMPLATE

Company: Sample PO# NA Model Title: "Sample" Colorway: NA

| Bottom Art Specs;        |
|--------------------------|
| File Title: Sample.ai    |
| cmyk: NO                 |
| number of spot colors: 2 |
| pms Color Key;           |
| (Pantone Solid Coated)   |
| pms 2708 C / light blue  |
| : pms RED 032 C          |

- ]: pms NA
- : pms NA
- : pms NA
- **EXAMPLE** : pms NA

**Top Art Specs;** File Title: Sample Top Logo pms Color Key; E: pms 175 brown

: pms NA

: pms NA

Lay-up Schedule / 7 ply cross sec.

**Natural Veneer** 